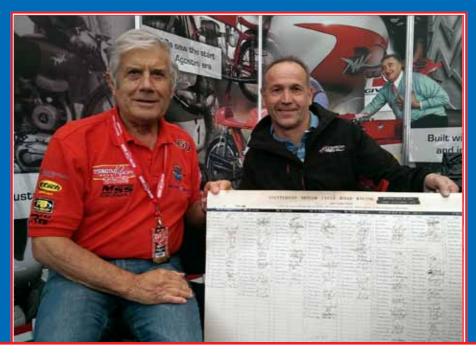

The cover photo shows me meeting a true 'legend' of our sport, Giacomo Agostini, at the BSB event at Snetterton on June 21st. The board we are holding is the original 'signing on' board from when 'Ago' rode at Snetterton in the Race of Aces in 1972 (my dad never threw anything away!). It was a fantastic opportunity for me to be able to share a few minutes with him, and my mum was able to catch up with him too – after all, she was the one who signed him on!!